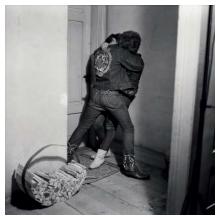

In the 60s, Karlheinz Weinberger welcomes young rebels in his Zurich apartment where they have their first love affairs, fiery and queer. At about the same time, Léon Herschtritt photographs Les Amoureux de Paris and their gentle embraces in the Rive Gauche cafes. More recently, Catherine Balet revisits history of photography and stages her model, Ricardo, in a daring tribute to Doisneau and his Baiser de l'Hôtel de ville. Jason Langer suggests the complicity of a couple in the mere detail of their gait. Flore, with a diptych from her series une femme française en Orient, evokes sensual intimacy in precious small silver prints.

© Karlheinz Weinberger, courtesy Galerie Esther Woerdehoff